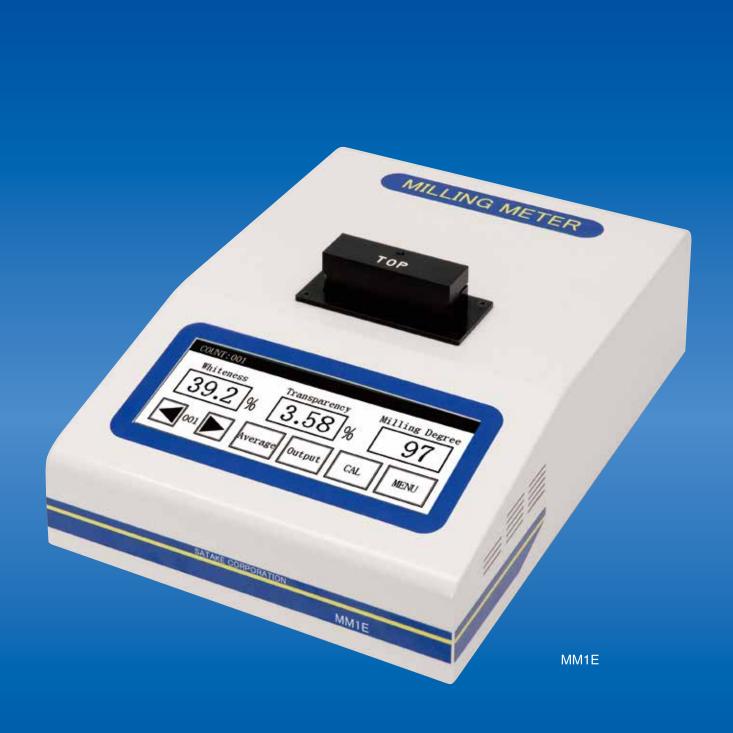

# MILLING METER

MM1E

SATAKE CORPORATION

The Satake Corporation has developed a new milling meter that simultaneously measures the degree of milling, comparative whiteness and degree of transparency of milled rice samples. This advanced measuring system uses both reflected and absorbed light, producing far greater accuracy than can be obtained with conventional whiteness meters, which measure only reflected light.

### 1)Three Displayed Milling Indicators

Milling Degree, which is an indicator of the percentage of bran removal, is calculated by a microprocessor from the measured whiteness and transparency values. In addition, Whiteness and Transparency, which are indicators of appearance, are also displayed.

# 4) LCD Touch Sensitive Display of Measured and Average Value

The LCD allows greater reading accuracy. Averaging of up to five sample values is done automatically. Historical store of 999 results.