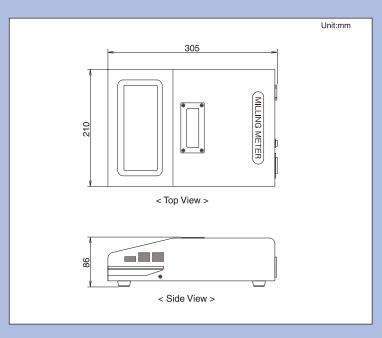

# **Dimensions**

| Model | Net Weight(kg) |
|-------|----------------|
| MM1E  | 3.5            |

All copyright and trademark rights of this catalog belong to Satake Co.,unless otherwise noted. Unauthorized copying, reprinting, etc. are forbidden. All Satake products are the subject of continuous development and, as a result, their specification may change and differ in detail from those shown.